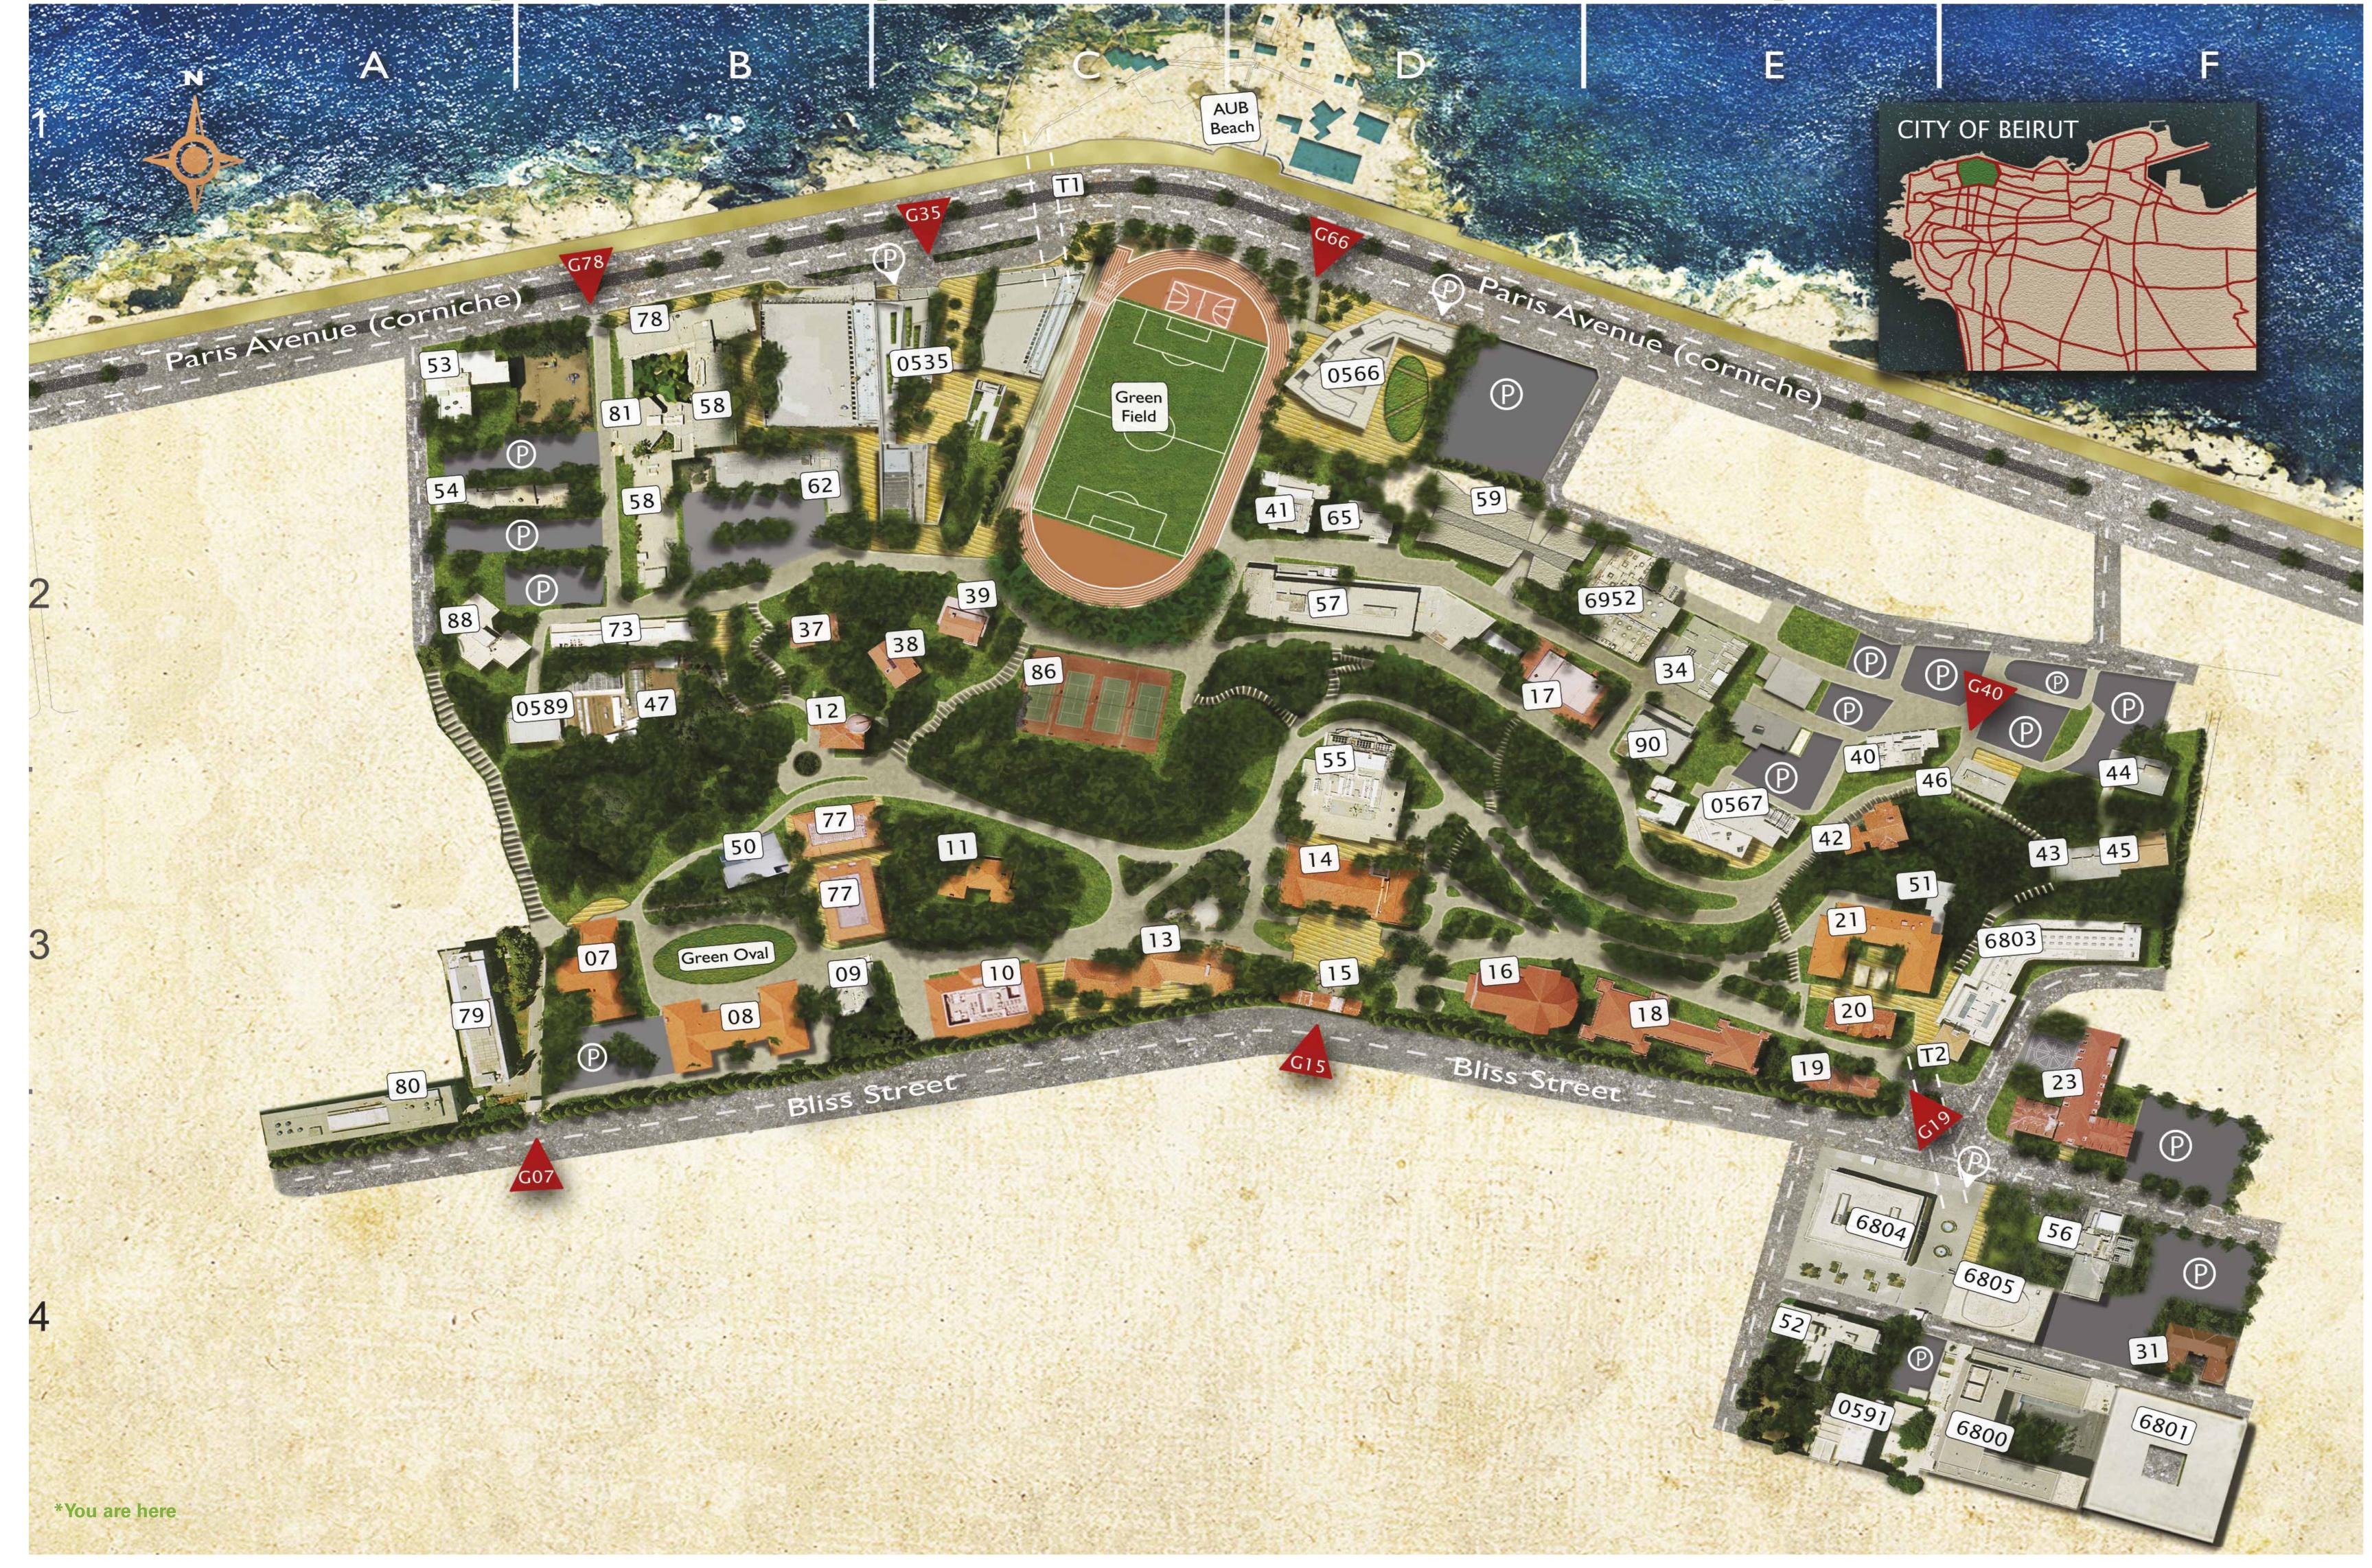

## The Official Map of the Campus of the American University of Beirut

## BUILDING NUMBER (sorted by alphabetical order)

| ADA DODGE HALL                                                | 13   |
|---------------------------------------------------------------|------|
| AGRICULTURE BUILDING                                          | 58   |
| ASSEMBLY HALL                                                 | 16   |
| BECHTEL ENGINEERING BUILDING                                  | 57   |
| BIOLOGY BUILDING                                              | 78   |
| DANIEL BLISS HALL                                             | 07   |
| CCC SCIENTIFIC RESEARCH BUILDING                              | 0567 |
| CHARLES W. HOSTLER STUDENT CENTER                             | 0535 |
| COLLEGE HALL                                                  | 14   |
| CORPORATION YARD                                              | 90   |
| DALE HOME                                                     | 31   |
| DAR AL - HANDASAH SHAIR AND PARTNERS<br>ARCHITECTURE BUILDING | 17   |
| DIANA TAMARI SABBAGH BASIC SCIENCE BUILDING                   | 6803 |

| FACULTY APARTMENT N2 FACULTY APARTMENT N3 FISK HALL GREEN HOUSE RAFIC HARIRI SCHOOL OF NURSING BUILDING HOUSSAMEDDINE HARIRI BUILDING SSAM FARES INSTITUTE FOR PUBLIC POLICY AND NTERNATIONAL AFFAIRS SSAM FARES LECTURE HALL JESUP HALL | 73   |
|------------------------------------------------------------------------------------------------------------------------------------------------------------------------------------------------------------------------------------------|------|
| FACULTY APARTMENT N1                                                                                                                                                                                                                     | 52   |
| FACULTY APARTMENT N2                                                                                                                                                                                                                     | 53   |
| FACULTY APARTMENT N3                                                                                                                                                                                                                     | 54   |
| FISK HALL                                                                                                                                                                                                                                | 08   |
| GREEN HOUSE                                                                                                                                                                                                                              | 47   |
| RAFIC HARIRI SCHOOL OF NURSING BUILDING                                                                                                                                                                                                  | 0591 |
| HOUSSAMEDDINE HARIRI BUILDING                                                                                                                                                                                                            | 88   |
| ISSAM FARES INSTITUTE FOR PUBLIC POLICY AND INTERNATIONAL AFFAIRS                                                                                                                                                                        | 50   |
| ISSAM FARES LECTURE HALL                                                                                                                                                                                                                 | 6805 |
| JESUP HALL                                                                                                                                                                                                                               | 09   |
| KERR HALL (MEN'S DORM)                                                                                                                                                                                                                   | 80   |
| ·                                                                                                                                                                                                                                        |      |

| LAUNDRY                                         | 34   |
|-------------------------------------------------|------|
| LAURA BUSTANI HALL (WOMEN'S DORM)               | 46   |
| LEE OBSERVATORY                                 | 12   |
| MAIN GATE                                       | 15   |
| Margaret Weyerhauser JEWETT HALL (WOMEN'S DORM) | 44   |
| MARQUAND HOUSE                                  | 11   |
| MARY DODGE HALL                                 | 45   |
| MEDICAL CENTER PHASE (1)                        | 6800 |
| MEDICAL CENTER PHASE (2)                        | 6801 |
| MEDICAL COMPLEX 56                              | 56   |
| MUREX HALL (WOMEN'S DORM)                       | 43   |
| NAMI JAFET MEMORIAL LIBRARY                     | 55   |
| NEW PILOT PLANT                                 | 0589 |
|                                                 |      |

| NEW WOMEN'S DORM                      | 40 |
|---------------------------------------|----|
| NICELY HALL                           | 77 |
| OLD PHARMACY BUILDING                 | 19 |
| PENROSE HALL (MEN'S DORM)             | 79 |
| PHYSICS BUILDING (EMILE BUSTANI HALL) | 62 |
| PIERRE Y ABOUKHATER (FAHED) BUILDING  | 23 |
| POST HALL – (MUSEUM)                  | 18 |
| RAY R. IRANI OXY ENGINEERING COMPLEX  | 59 |
| RAYMOND S. GHOSN BUILDING             | 65 |
| REGIONAL EXTERNAL PROGRAMS            | 20 |
| RESIDENCE 37                          | 37 |
| RESIDENCE 38                          | 38 |
| RESIDENCE 39                          | 39 |
| RESIDENCE 41                          | 41 |

| RESIDENCE 42                          | 42   |
|---------------------------------------|------|
| SAAB MEDICAL LIBRARY                  | 6804 |
| SCIENCE LECTURE HALL                  | 81   |
| SULIMAN S. OLAYAN SCHOOL OF BUSINESS  | 0566 |
| UTILITY - POWER PLANT AND STEAM PLANT | 6952 |
| VAN DYCK HALL                         | 21   |
| VAN DYCK HALL – ANNEX                 | 51   |
| TENNIS COURTS                         | 86   |
| WEST HALL                             | 10   |
|                                       |      |

**How to browse the map?** Look for the department or building you want from the index and then use the coordinates to easily locate the number of the building on the map

| MAP INDEX            |                                                                                                                                | G NUME |
|----------------------|--------------------------------------------------------------------------------------------------------------------------------|--------|
| <del>-</del> 4<br>   | Abu-Haidar Neuroscience Institute  Academic Computing Center                                                                   |        |
| )3                   | Admissions (Office of)                                                                                                         |        |
| 31<br>31             | Agricultural and Food Sciences (Faculty of)  Agricultural Science (Department of)                                              |        |
| )3                   | Alumni Relations (Office of)                                                                                                   |        |
| 31<br>03             | Animal and Veterinary Sciences (Department of)  Arabic and Near Eastern Languages Department                                   |        |
| 2                    | Archaeological Museum                                                                                                          |        |
| 33                   | Architecture and Design Department Arts and Sciences (Faculty of)                                                              |        |
| D3<br>E3             | AUB Press Auxiliary Services                                                                                                   |        |
| 31                   | Biology (Department of)                                                                                                        |        |
| <del>-</del> 4<br>33 | Blood Bank Bookstore                                                                                                           | 6      |
| )1                   | Business (Suliman S Olayan School of)                                                                                          | 0      |
| E3<br>C3             | Business and Financial Systems Support  Cafeteria                                                                              |        |
| )3                   | Cashier's Office                                                                                                               |        |
| )3                   | Center for Advanced Mathematical Sciences  Prince Alwaleed Bin Talal Abdulaziz Alsaud Center for American Studies and Research |        |
| 23                   | Center for Arab and Middle Eastern Studies                                                                                     |        |
| 33                   | Center for Behavioral Research  Center for Civic Engagement and Community Services                                             |        |
| 3                    | Center for Research on Population and Health                                                                                   |        |
| 33                   | Center for Teaching and Learning  Center for English Language Research and Teaching                                            |        |
| 3                    | Central Duplicating Services                                                                                                   |        |
| 32<br>C1             | Central Research Science Laboratory (Kamal A Shair)  Charles W Hostler Student Center                                          | 0      |
| 32                   | Chemistry (Department of) Children's Cancer Center of Lebanon (St Jude)                                                        | _      |
| :3                   | Choices and Challenges in Changing Childbirth                                                                                  |        |
| )2<br>33             | Civil and Environmental Engineering (Department of) Civilization Sequence Program                                              |        |
| :3                   | Communications (Office of)                                                                                                     |        |
| )3<br>33             | Comptroller (Office of the) Computer Science (Department of)                                                                   |        |
| :3                   | Computing and Networking Services                                                                                              |        |
|                      | Computer and Networking Services – Medical Center  Continuing Education Center                                                 |        |
| )3                   | Development (Office Of)                                                                                                        |        |
| 33<br>33             | Economics (Department of)  Education (Department of)                                                                           |        |
| )2                   | Electrical and Computer Engineering (Department of)                                                                            |        |
| <sup>-</sup> 4<br>D2 | Emergency Department – Medical Center  Engineering and Architecture (Faculty of)                                               | 6      |
| )2                   | Engineering and Architecture Library                                                                                           |        |
| 33                   | English (Department of)  Environmental Health (Department of)                                                                  |        |
|                      | Environmental Health, Safety, and Risk Management                                                                              |        |
| 32                   | Epidemiology and Population Health Department Facilities Planning and Design Unit                                              |        |
|                      | Family Medicine (Department of) Financial Aid (Office of)                                                                      |        |
| 33                   | Financial Economics (Institute of)                                                                                             |        |
| )3<br>33             | Financial Planning and Budget (Office of)  Fine Arts and Art History (Department)                                              |        |
| 3                    | Flagship Program                                                                                                               |        |
| :3<br>:3             | Geology Department Geological Museum                                                                                           |        |
| )3                   | Grants and Contracts (Office of)                                                                                               |        |
| 3                    | Health Behavior and Education (Department of) Health Education Resource Unit                                                   |        |
| :3<br>:3             | Health Management and Policy Department  Health Sciences (Faculty of)                                                          |        |
| )3                   | History and Archaeology (Department of)                                                                                        |        |
| N1<br>D3             | Housing Department Human Resources Department (Campus)                                                                         |        |
| 4                    | Ibsar Center for Nature Conservation and Sustainable Futures                                                                   |        |
| 33                   | ID Center Institutional Research and Assessment (Office of)                                                                    |        |
| 33                   | Issam Fares Institute for Public Policy and International Affairs Internal Audit Office                                        |        |
| 31                   | Internal Audit Office  Landscape Design and Ecosystem Management (Department of)                                               |        |
| 3                    | Maintenance Contract Office  Materials Management Department Campus (Supply)                                                   |        |
| 33                   | Materials Management Department Campus (Supply)  Mathematics (Department of)                                                   |        |
| )2<br>:3             | Mechanical Engineering (Department of)  Medical Lab Sciences Program                                                           |        |
| :3                   | Medical Laboratory Technology                                                                                                  |        |
| 4                    | Medicine (Faculty of)  Naef K Basile Cancer Institute                                                                          | 6      |
| 31                   | Natural History Museum                                                                                                         |        |
| 3<br>[4              | Neighborhood Initiative  Nursing (Rafic Hariri School of)                                                                      | 0      |
| 4                    | Nursing Services                                                                                                               | 6      |
| 31                   | Nutrition and Food Sciences (Department of) Out Patient Department                                                             | 6      |
| 33                   | Philosophy (Department of)                                                                                                     |        |
| 32<br>32             | Physical Plant Physics (Department of)                                                                                         |        |
| 33                   | Political Studies and Public Administration (Department of)                                                                    |        |
| )3                   | Post Office President (Office of the)                                                                                          |        |
| )3                   | Protection Office                                                                                                              |        |
| 3                    | Provost (Office of the) Purchasing Office                                                                                      |        |
| 3                    | Regional External Programs  Registrar (Office of the)                                                                          |        |
| 24<br>               | Registrar (Office of the) Saab Medical Library                                                                                 | 6      |
| 31<br>33             | Science and Agriculture Library Science and Mathematics Education Center                                                       |        |
| 33                   | Social and Behavioral Sciences (Department of)                                                                                 |        |
| )3<br>C3             | Strategy Management (Office of) Student Affairs (Office of)                                                                    |        |
| )3                   | Syndicate (Workers and Staff)                                                                                                  |        |
| -4<br>C1             | University Health Services (Infirmary) University Sports (Athletics Department)                                                | 0      |
| )3                   | Visitors Bureau (Campus Tours)                                                                                                 |        |
| CATES                | Writing Center                                                                                                                 |        |
| 3ATES<br><br>C1      | Charles W. Hostler Student Center Gate                                                                                         |        |
| 34                   | Bliss Periphery Gate                                                                                                           |        |
| )3<br>:3             | Main Gate  Medical Gate                                                                                                        |        |
| )1                   | Suliman S. Olayan School of Business Gate                                                                                      |        |
| 31<br>               | Sea Gate  Women's Dorm Gate                                                                                                    |        |
| UNNELS               |                                                                                                                                |        |
| C1                   | AUB Beach Tunnel (T1)  Medical Gate Tunnel (Pedestrian and Utility) (T2)                                                       | 6      |
| 3                    | AND                                                                                        | 0      |